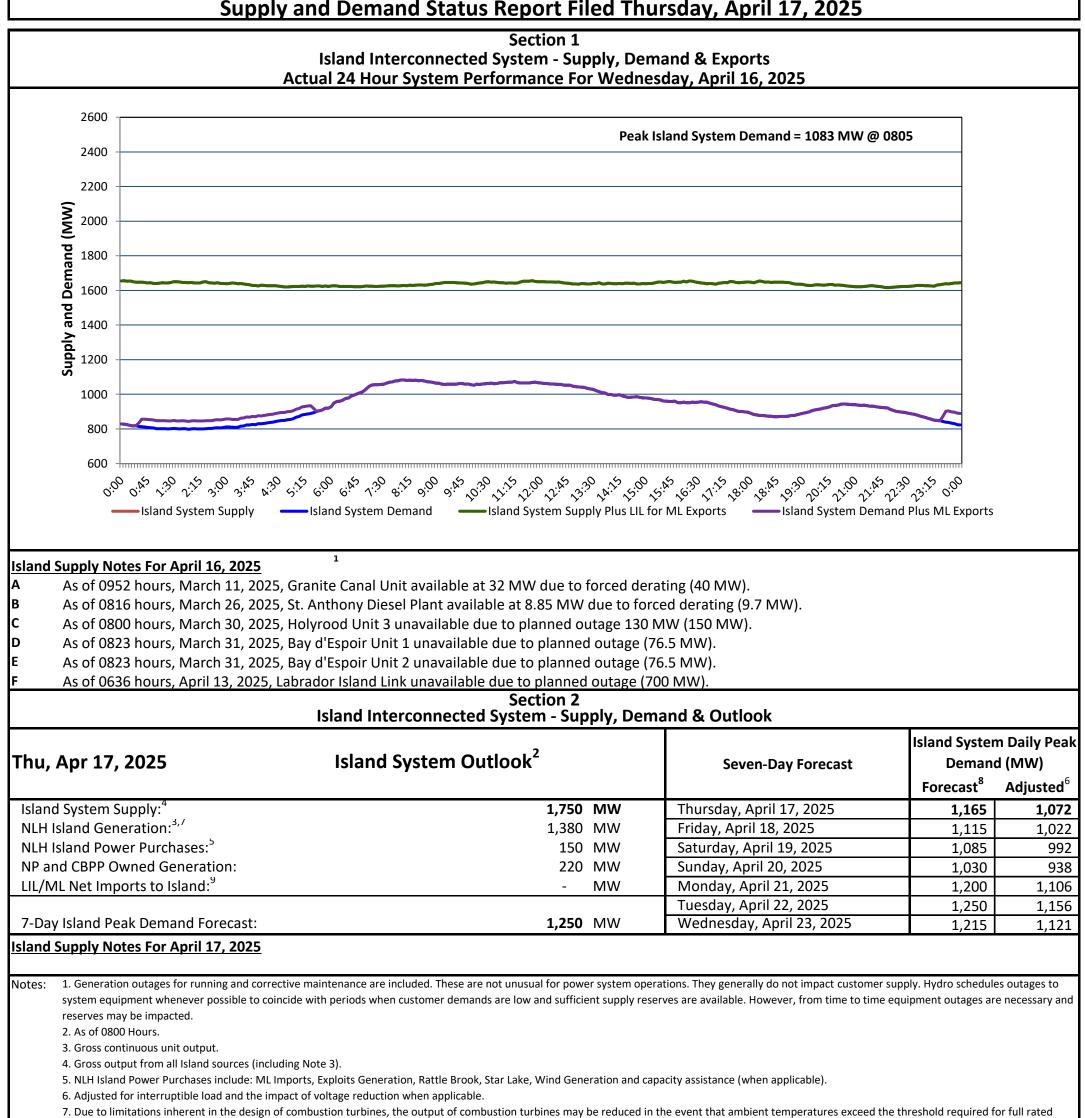

| Section 3<br>Island Peak Demand and Exports Information<br>Previous Day Actual Peak and Current Day Forecast Peak |                                                                             |                                         |          |
|-------------------------------------------------------------------------------------------------------------------|-----------------------------------------------------------------------------|-----------------------------------------|----------|
| Wed, Apr 16, 2025                                                                                                 | Island Peak Demand <sup>10</sup>                                            | 8:05                                    | 1,083 MW |
|                                                                                                                   | Exports at Peak                                                             |                                         | 0 MW     |
|                                                                                                                   | LIL Net Imports to Island                                                   |                                         | 0 MWh    |
| Thu, Apr 17, 2025                                                                                                 | Forecast Island Peak Demand                                                 |                                         | 1,165 MW |
|                                                                                                                   | by NLH generation and purchases, LIL Imports plus generation owned and oper | ated by Newfoundland Power and Corner B | ,        |